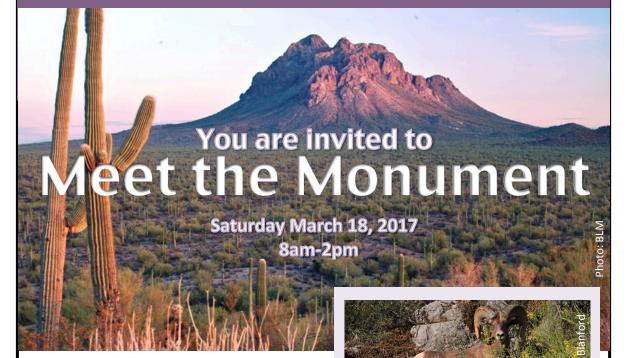

## Ironwood Forest National Monument

Featuring: Talks on Saguaros,
National Conservation Lands,
Bighorn Sheep & Nature and
Desert Photography walks

For more information about Meet the Monument visit ironwoodforest.org